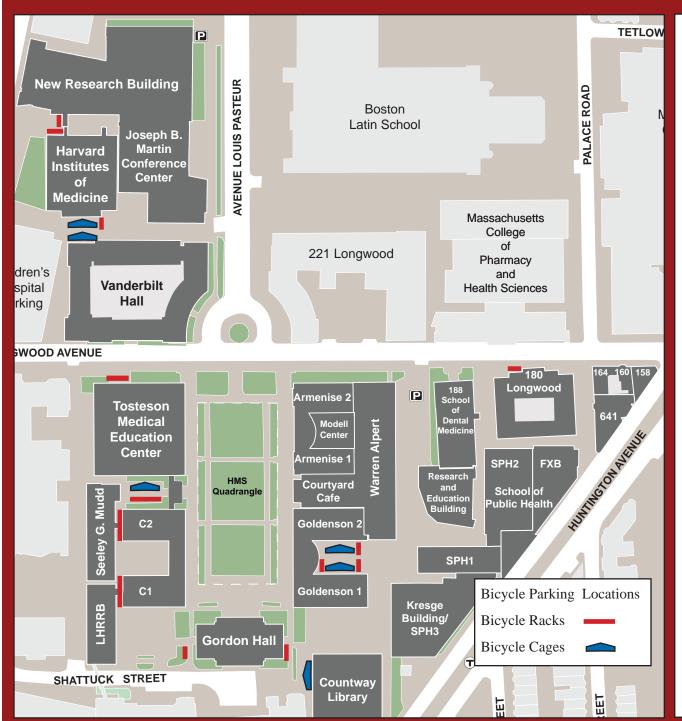

## HARVARD LONGWOOD CAMPUS BICYCLE PARKING

## **Bicycle Parking**

Register your bicycle and obtain access to the bicycle cages on the Harvard Longwood Campus go to:

http://parking.med.harvard.edu/Bikes/BikeReg.

Bicycle registration is restricted to Harvard Longwood Campus faculty, staff, post docs and students. Harvard University is not liable for damages to any bicycle, its accessories or its contents by reason of fire, theft, vandalism, or any other occurrence.