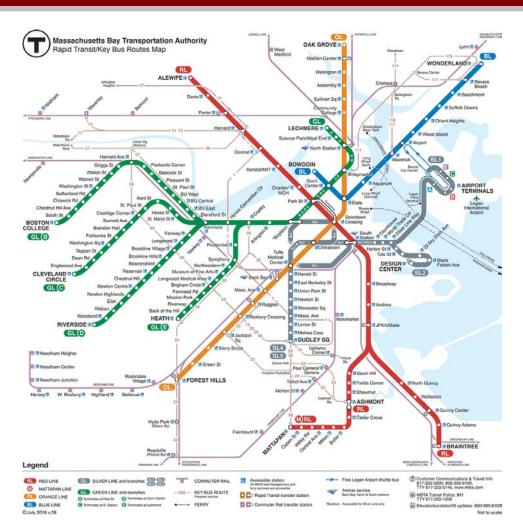

# Living Expenses MD Pathways

|                                                                        | Annual   | Monthly | <b>Daily</b> | <b>%</b> |
|------------------------------------------------------------------------|----------|---------|--------------|----------|
| LIVING EXPENSES                                                        | \$24,115 | \$2,010 | \$66         |          |
| RENT (HOUSING)                                                         | \$11,725 | \$977   | \$32         | 49%      |
| FOOD                                                                   | \$5,760  | \$480   | \$16         | 24%      |
| MISC. EXPENSES (CLOTHING,<br>RECREATION, LAUNDRY,<br>UTILITIES, OTHER) | \$5,100  | \$425   | \$14         | 21%      |
| LOCAL AND CLINICAL TRANSPORTATION                                      | \$900    | \$75    | \$2          | 4%       |
| LONG DISTANCE TRAVEL                                                   | \$630    | \$53    | \$2          | 3%       |
| BOOKS & SUPPLIES                                                       | \$2,917  | \$243   | \$8          | 12%      |
| LOAN FEES                                                              | \$292    | \$24    | \$1          | 1%       |
| NATIONAL BOARD FFF                                                     | \$0      |         |              |          |