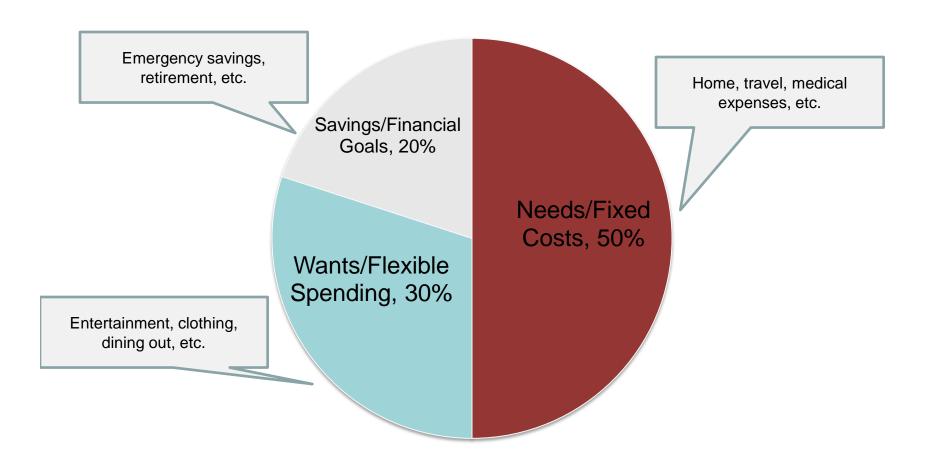

the affiliated hospitals. Family members are also eligible.

#### **Member Owned**

- Every member is an equal shareholder
- Volunteer Board of Directors elected by members

#### Safe and Stable

- Well capitalized
- Federally insured by the National Credit Union Administration (NCUA)

#### **Cooperative Model**

- Member deposits used to fund loans for other members.
- All earnings returned to the members in the form of better value and enhanced services





# Agenda

- Managing Your Money
- Credit Report and Scores
- Tips and Resources





# **Spending Plan**





# How much money did you spend...



today?

this week?

this month?



# Could you cover a...

\$10

\$100

\$1,000





emergency today?



# The Financial Aid Office is Here to Help





# **Know Where Your Money Goes**





# Sample Budget \$50,000/year

| A) Monthly Income*                                               | \$2,604   |
|------------------------------------------------------------------|-----------|
| Monthly Expenses                                                 |           |
| Housing (Rent/mortgage, utilities, insurance, taxes, etc.)       | \$1,100   |
| Food (groceries)                                                 | \$300     |
| Cell phone                                                       | \$120     |
| Student loan repayment (standard repayment for \$31,000 at 3.8%) | \$311     |
| Credit card payment                                              | \$100     |
| Savings (emergency)                                              | \$150     |
| Entertainment (dining out, movies,