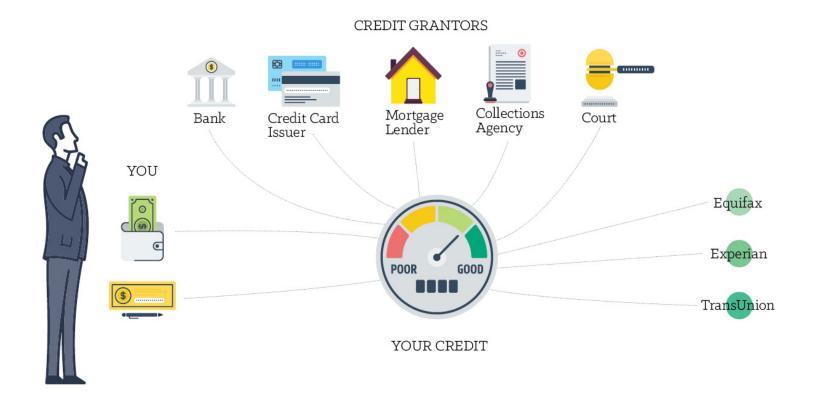

vard Student Discounts'





# Boston-area on a Budget

- Dining Options
- Shopping Options
- MBTA shopping











# **Adjust your Spending Plan Frequently**

#### Fall Expenses





#### Winter Expenses







# **Adjust your Spending Plan Frequently**

#### Spring Expenses





**Summer Expenses** 











#### **Credit**

- Utilizing something now (e.g. education, car or home) and paying for it over a period of time.
- 3 C's of Credit
  - Character How well do you honor your financial obligations
  - Capacity How easy will it be for you to repay the debt
  - Collateral Will the loan be secured by something



### **Who Reviews Your Credit?**

- Financial lenders
- Employers
- Landlords
- Automotive dealers
- Professional licensing boards
- Insurance companies





## **Credit**





# AnnualCreditReport.com

Receive a free annual copy of report from each of 3 bureaus.

#### Annual Credit Report.com

The only source for your free credit reports. Authorized by Federal law.



#### Your credit reports matter.

- Credit reports may affect your mortgage rates, credit card approvals, apartment requests, or even your job application.
- Reviewing credit reports helps you catch signs of identity theft early.

Request your free credit reports

#### FREE Credit Reports. Federal law allows you to:

- Get a free copy of your credit report every 12 months from each credit reporting company.
- Ensure that the information on all of your credit reports is correct and up to date.

BROUGHT TO YOU BY









# How long is information kept on credit report?



| Open accounts in good