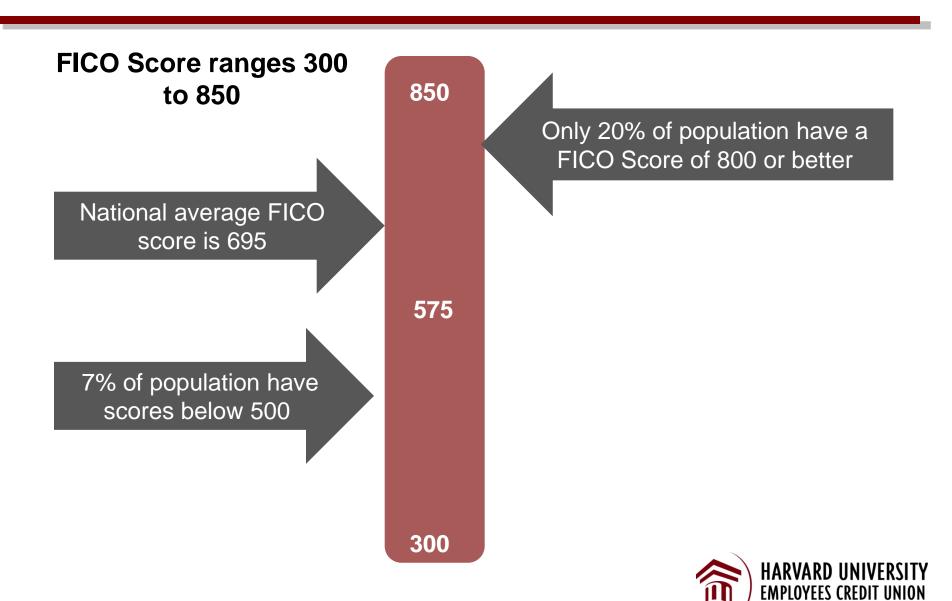

each credit reporting company.
- Ensure that the information on all of your credit reports is correct and up to date.

BROUGHT TO YOU BY









# How long is information kept on credit report?



| Open accounts in good standing   | Indefinitely |
|----------------------------------|--------------|
| Closed accounts in good standing | 10 years     |
| Late or missed payments          | 7 years      |
| Collection accounts              | 7 years      |
| Civil judgments                  | 7 years      |
| Chapter 7 bankruptcy             | 10 years     |
| Chapter 13 bankruptcy            | 7 years      |
| Unpaid tax liens                 | 10 years     |
| Paid tax liens                   | 7 years      |
| Credit inquiries                 | 2 years      |



# **Credit Score Ranges**



## **FICO Score**



These percentages are based on the importance of the five categories for the general population. For particular groups—for example, people who have not been using credit long—the relative importance of these categories may be different.



# **Credit Impact: Rates and Payments**

| Credit<br>Score | APR          | Monthly<br>Payment | Additional<br>Cost in a Year |
|-----------------|--------------|--------------------|------------------------------|
| 720-850         | 4.23%        | \$741              | \$0                          |
| 690-719         | 5.68%        | \$757              | \$192                        |
| 660-689         | 7.73%        | \$780              | \$468                        |
| 620-659         | 11.29%       | \$822              | \$972