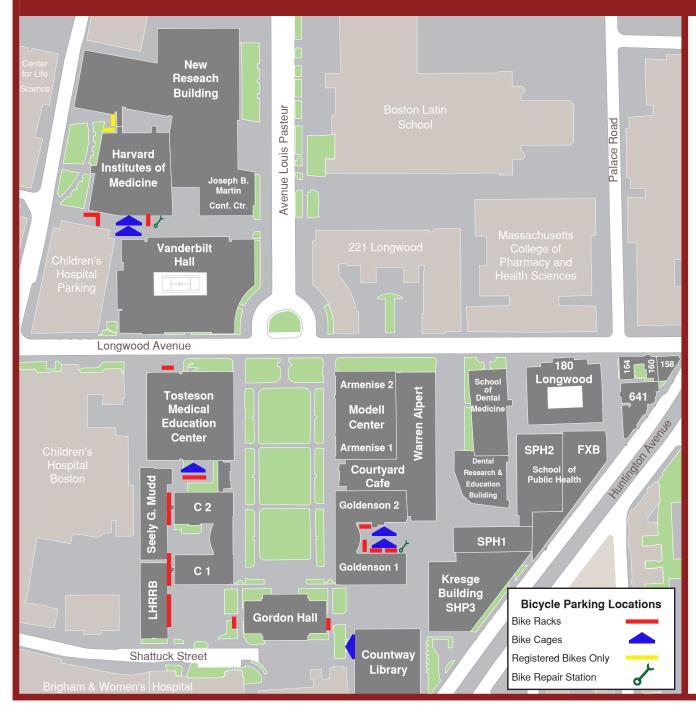

## HARVARD LONGWOOD CAMPUS BICYCLE PARKING

## **Bicycle Parking**

Register your bicycle and obtain access to the bicycle cages on the Harvard Longwood Campus go to:

http://hms.harvard.edu/departments/campusplanning-and-facilities/campus-operations/commuter-services-and-parking/bicycling

Bicycle registration is restricted to Harvard Longwood Campus faculty, staff, post docs and students. Harvard University is not liable for damages to any bicycle, its accessories or its contents by reason of fire, theft, vandalism, or any other occurrence.

The storage of bicycles will not be permitted. All stored and/or abandoned bicycles will be removed by Harvard University Police.