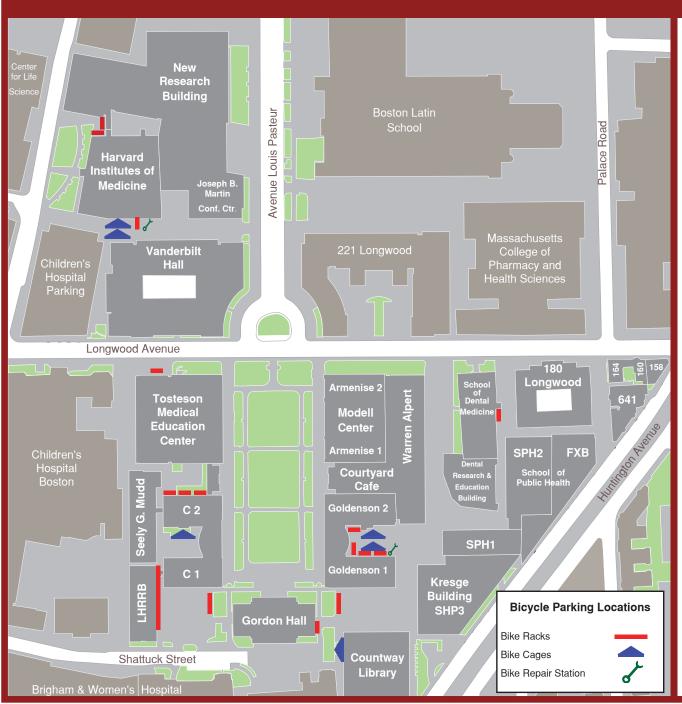

## HARVARD LONGWOOD CAMPUS BICYCLE PARKING

## Bicycle Parking

Register your bicycle and obtain access to the bicycle cages on the Harvard Longwood Campus go to:

## http://hms.harvard.edu/bicycling

Bicycle registration is restricted to Harvard Longwood Campus faculty, staff, post docs and students. Harvard University is not liable for damages to any bicycle, its accessories or its contents by reason of fire, theft, vandalism, or any other occurrence.