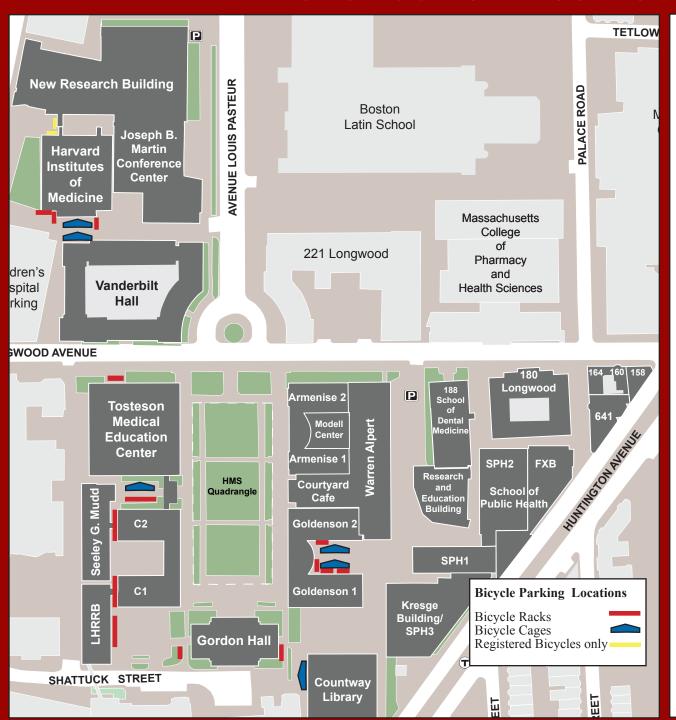

## HARVARD LONGWOOD CAMPUS BICYCLE PARKING

## **Bicycle Parking**

Register your bicycle and obtain access to the bicycle cages on the Harvard Longwood Campus go to:

http://parking.med.harvard.edu/Bikes/BikeReg.

Bicycle registration is restricted to Harvard Longwood Campus faculty, staff, post docs and students. Harvard University is not liable for damages to any bicycle, its accessories or its contents by reason of fire, theft, vandalism, or any other occurrence.